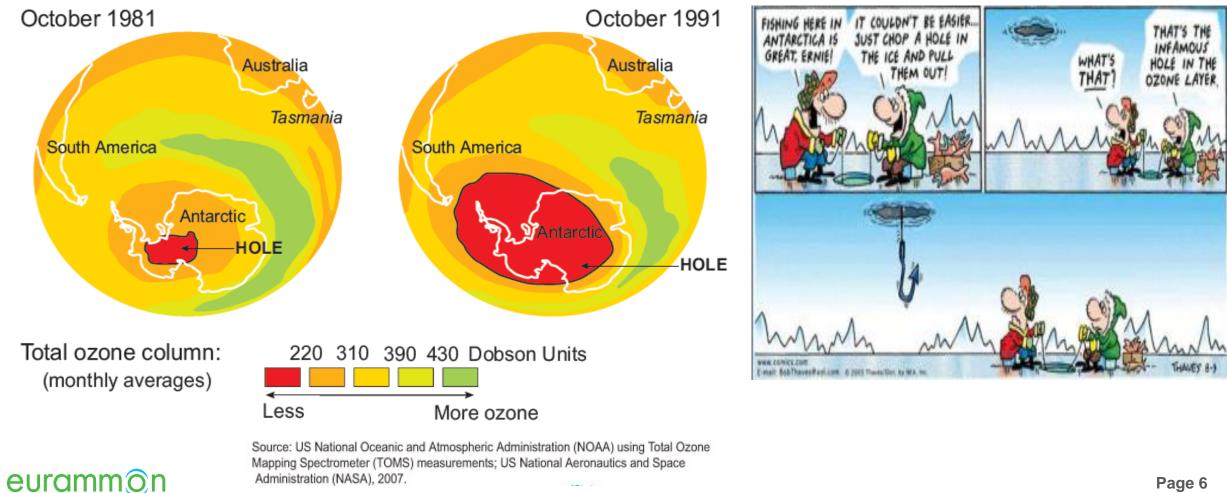

### **Discovery of Ozone Hole**

refrigerants delivered by mother nature

#### THE ANTARCTIC HOLE