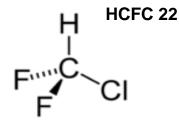

)



## **Ozone Depleting Substances (ODSs)**

#### **Ozone-depleting substances (ODSs)**

- chemical substances (chlorinated, fluorinated or brominated hydrocarbons)
- Have potential to react with ozone molecules in the stratosphere

ODS include:

- Chlorofluorocarbons (CFCs)
- Hydrochlorofluorocarbons (HCFCs)
- Halons
- Hydrobromofluorocarbons (HBFCs)
- Bromochloromethane
- 1,1,1-trichloroethane (methyl chloroform)
- Carbon tetrachloride
- Methyl bromide

The ability of these chemicals to deplete the ozone layer is known as their

#### ozone depletion potential (ODP)

Each substance is assigned an ODP relative to CFC-11 whose ODP is defined as 1

| F    | Freon-12 |
|------|----------|
| F-C- | CI       |
| CI   |          |

Dichlorodifluoromethane

#### **ODP values of selected ODS**



Chlorodifluoromethane

## How are ODSs released in the atmosphere?

Traditional uses: cleaning solvents, paint, fire extinguishing equipment, spray cans that emit ODS
 Venting and purging during servicing RAC systems

- Use of methyl bromide in soil fumigation, in post-harvest pest control and for quarantine and pre-shipment applications
- **Disposal** of ODS-containing products and equipment such as foams and refrigerators
- Leaks in equipment (such as refrigerant circuits, fire extinguishers) and products that contain ODS

Once released into the atmosphere, ODSs are diluted into the ambient air. They can reach the stratosphere through air currents, thermodynamic effects and diffusion.





### **Discovery of Ozone Hole**

refrigerants delivered by mother nature

#### THE ANTARCTIC HOLE