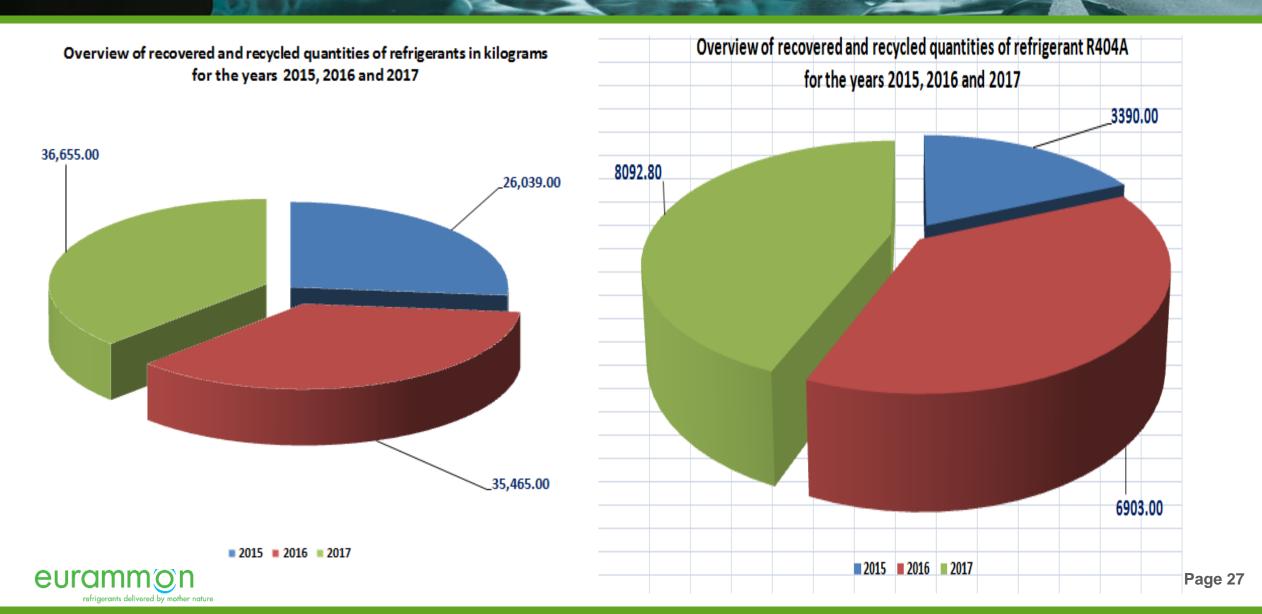

# **Regulatory Framework**

- $\rightarrow$  National scheme for monitoring of import/export of refrigerants and equipment containing refrigerants (on-line system)
- $\rightarrow$  Rulebook on format, content and manner of submission of report on types and quantities of the recovered and recycled refrigerants (*Reports*)
- $\rightarrow$  System for labeling and recording of equipment (Guidelines)
- $\rightarrow$  Training and certification system for service technicians (in process)

# Requirements, activities and involvement of stakeholders

- Companies/service shops
- Reports on import/export of refrigerants
   Reports on recovered, reclaimed and recycled quantities of refrigerant