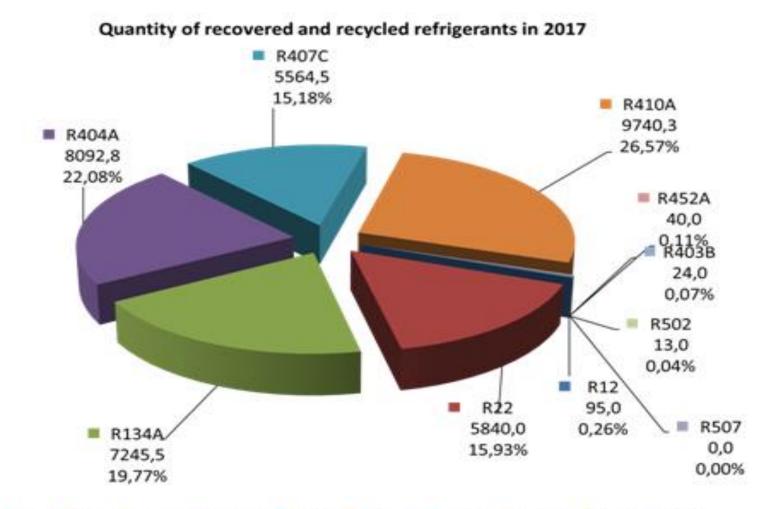

gerant contained in the equipment applied for
- In case of import of used equipment, the exporter/producer statement on the refrigerant type
- Administrative tax
- Environmental tax

Space for remarks by the reviewer and customs officer (missing documentation, clarification, etc.)

Approval of permit request

# **On-line permit system for import/export**

→ The import of ozone depleting substances under Annex C, group I of the Montreal Protocol is subject to environmental tax.

→ Law on Environment defines the amount to be paid for obtaining an import permit for used refrigerators, freezers and other cooling equipment (01.01.2011).









1 week before submission of report

#### The mood of service shops/technicians



1 day before submission of report

After submission of the report





R12 R22 R134A R404A R407C R410A R403B R452A R502 R507











Refrigerant and equipment management system - NOU Macedonia Version 1.0.3



PROTECT THE OZONE LAYER





|                       | REGISTRA            | TION       | OF SERVICE             | SHOPS S           | ERVICE         | TEHNIC      | IANS             |              |                       |                    |         |  |  |  |  |
|-----------------------|---------------------|------------|------------------------|-------------------|----------------|-------------|------------------|--------------|-----------------------|--------------------|---------|--|--|--|--|
| ervice Shops Service  | e Tehnicians        |            |                        |                   |                |             |