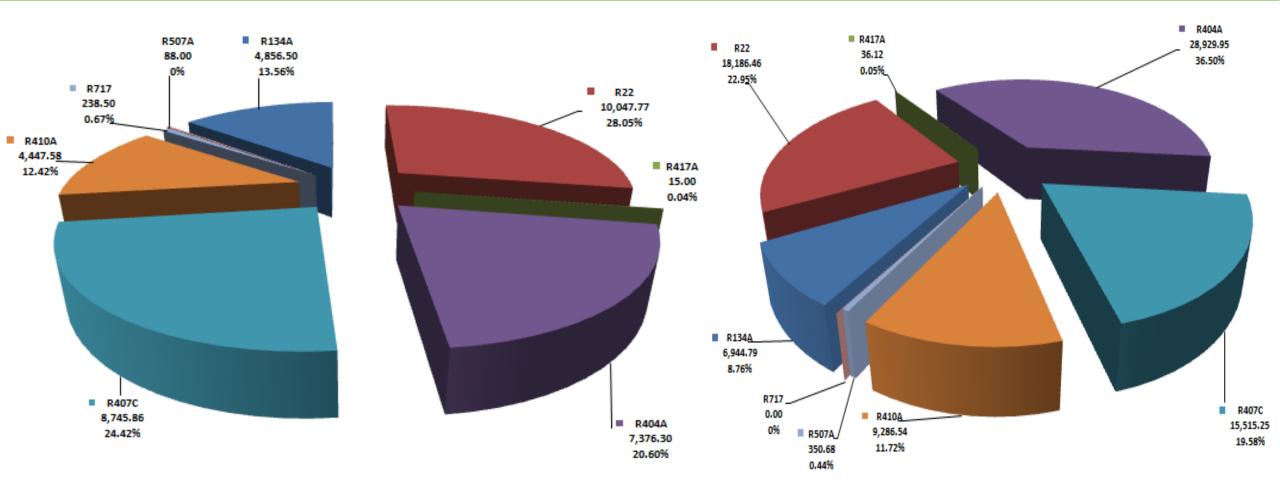

# Requirements, activities and involvement of stakeholders

- Companies/service shops
- Reports on import/export of refrigerants
   Reports on recovered, reclaimed and recycled quantities of refrigerant